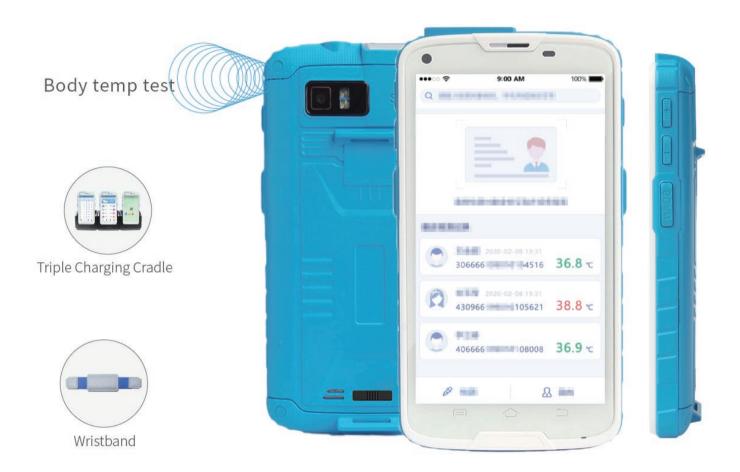

## **Cilico Temperature Measuring Mobile Computer**

Body temp test+ Identification+ Barcode scanning+ Reports Generation

# Integrated and convenient operation, industrial-grade protection, the best choice for temperature measurement mobile computer

- One step to manage identification, temp measurement and data upload; Meanwhile able to generate report and download; Streamline processes and increase efficiency;
- Flexible optional data collection feature:
   1D/2D barcode scanner, NFC
- IP65 protection, sturdy and durable, 1.5 meter drop-proof, waterproof, dust-proof, anti-immersion liquid;
- Medical grade antibacterial material, the whole machine supports a variety of professional disinfection methods such as alcohol, ultraviolet, ozone

## Paperless + visualization + cloud temperature management, big data monitoring network, reduce exposure risk

- Temperature data can be uploaded and downloaded to the cloud with one key to achieve paperless contact-free data management and reduce cross-infection
- Visualized personal temperature information data query, frontline epidemic prevention personnel can clearly understand the health of the tested object
- Personnel information and temperature data are analyzed by AI intelligence to help staff understand the epidemic situation and provide big data support for the prevention and control work

# Enterprise application design, excellent hardware and software configuration, convenient and efficient

- MDM remote device management, no need to arrive at the site where the device is
  used, one key in the background to complete the upgrade, troubleshooting, work
  report output, etc
- The application software supports personalized customization to meet the needs of different usage scenarios
- Eight-core 2.5ghz high performance processor 2GB ROM + 16GB RAM large capacity storage, smooth operation without jam
- The whole machine is designed thin and easy to grasp, easy to carry, can be used with wrist band, long time use not tired