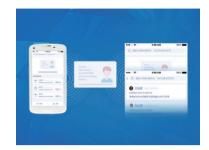

## Paperless + visualization + cloud temperature management, big data monitoring network, reduce exposure risk

- Temperature data can be uploaded and downloaded to the cloud with one key to achieve paperless contact-free data management and reduce cross-infection
- Visualized personal temperature information data query, frontline epidemic prevention personnel can clearly understand the health of the tested object
- Personnel information and temperature data are analyzed by AI intelligence to help staff understand the epidemic situation and provide big data support for the prevention and control work