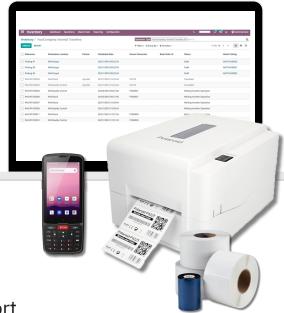

# **Odoo Inventory Management**

Odoo inventory management is aimed to facilitate the process of managing and tracking stock levels, directing productivity and efficiency competently to regulate all necessary tasks.

### Benefits:

- Customization
- Traceability
- Clean and Fast
- Reordering Rules
- Advanced Reporting
- Basic Operation Support
- Multiple Warehouses Advanced Routing Odoo