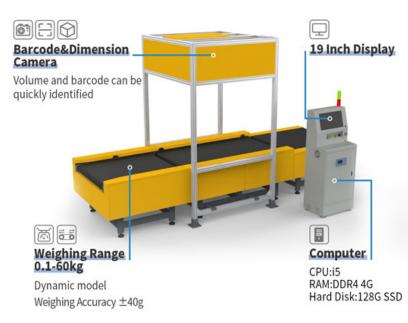

## Highly speed and strong stability

Scanning speed 2800pcs/hour, greatly improve the efficiency.

Dimension accuracy is up to  $\pm$  8mm, barcode recognition rate is up to 99.9%.

Dynamic weighing scanning system, support volume measurement.

## Specification

| Scanning speed     | 2800+ pcs/hour | Maximum weight  | 60kg                       |
|--------------------|----------------|-----------------|----------------------------|
| Belt speed         | <1.7 m/s       | Dimension range | 150*150*50-1200*1000*700mm |
| Barcode recognitio | on rate:99.9%  |                 |                            |

| Item                       | <b>Technical Parameters</b> | Remarks                                                                                        |  |
|----------------------------|-----------------------------|------------------------------------------------------------------------------------------------|--|
| Main control               | CPU                         | 15                                                                                             |  |
|                            | Memory                      | DDR4G                                                                                          |  |
|                            | Disk                        | 128G SSD +1T Hard disk                                                                         |  |
|                            | WiFi                        | Optional                                                                                       |  |
|                            | LAN                         | 4 * port                                                                                       |  |
| Communictaion              | Display screen              | 21.5/19 inch                                                                                   |  |
|                            | Keyboard/mouse              | Wireless/wired                                                                                 |  |
|                            | Speaker                     | 15W                                                                                            |  |
| Camera                     | Barcode camera              | 20MP smart camera                                                                              |  |
|                            | Barcode format              | CODE128/CODE39/CODE93/EAN/QR code                                                              |  |
|                            | Depth of view               | 700mm@10mil                                                                                    |  |
|                            | Field of view               | 600mm*1000mm                                                                                   |  |
| Scale                      | Sensor                      | 100kg                                                                                          |  |
|                            | Accuracy                    | ±40g                                                                                           |  |
| Dimension                  | Dimension camera            | Line laser stereo camera                                                                       |  |
|                            | Dimension accuracy          | ±8mm                                                                                           |  |
|                            | Pull stage                  | 1000mm*1200mm                                                                                  |  |
| Conveyor                   | Weighing stage              | 1000mm*1800mm                                                                                  |  |
|                            | Complement code stage       | 1000mm*1200mm                                                                                  |  |
|                            | Belt                        | Wear-resistant industrial belt                                                                 |  |
|                            | Motor                       | Servo motor                                                                                    |  |
|                            | Photoelectric Sensors       | Mirror reflection photoelectric switch                                                         |  |
| Control section            | Control cabinet             | PLC Control cabinet                                                                            |  |
| Software                   | Photo, data storage         | Support simultaneous upload of multiple barcode/QR code data                                   |  |
|                            | System integration          | Support                                                                                        |  |
|                            | Software function           | Scanning barcode, measure weight, measure dimension, sorting, capature photo, export data      |  |
| Electrical characteristics | Input voltage               | AC220V                                                                                         |  |
|                            | Power consumption           | About 2500w                                                                                    |  |
| Structure                  | Land occupation area        | 4320*1320*2610mm                                                                               |  |
|                            | Stand                       | Aluminum profile + square tube carbon steel                                                    |  |
|                            | Color                       | Support customized                                                                             |  |
| Others                     | Temperature                 | Working temperature: 0~40°C, storage temperature: -10~50°C                                     |  |
|                            | Humidity                    | 20%~80%RH No condensation                                                                      |  |
|                            | Expansibility               | Support to add camera, wheel, can customized whole sorting system<br>(On-demand customization) |  |