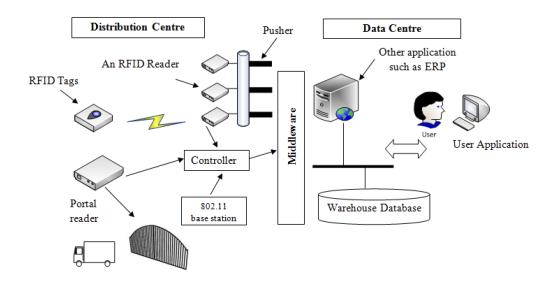

# ALL))/ID RFID Tracking System

Our RFID Tracking System offers a cutting-edge solution to revolutionize your asset management process. With state-of-the-art RFID technology, you can effortlessly track, monitor, and manage your assets with unprecedented efficiency and accuracy.

# **Benefits:**

- Locating the location of assets in a timely and reliable manner
- Reduce the inventory cost of power assets, improve inventory utilization and audit frequency
- Use automated/semi-automatic identification methods to improve inventory accuracy and operational efficiency
- Realize real-time sharing and management of power asset data on the network, and complete report output according to needs